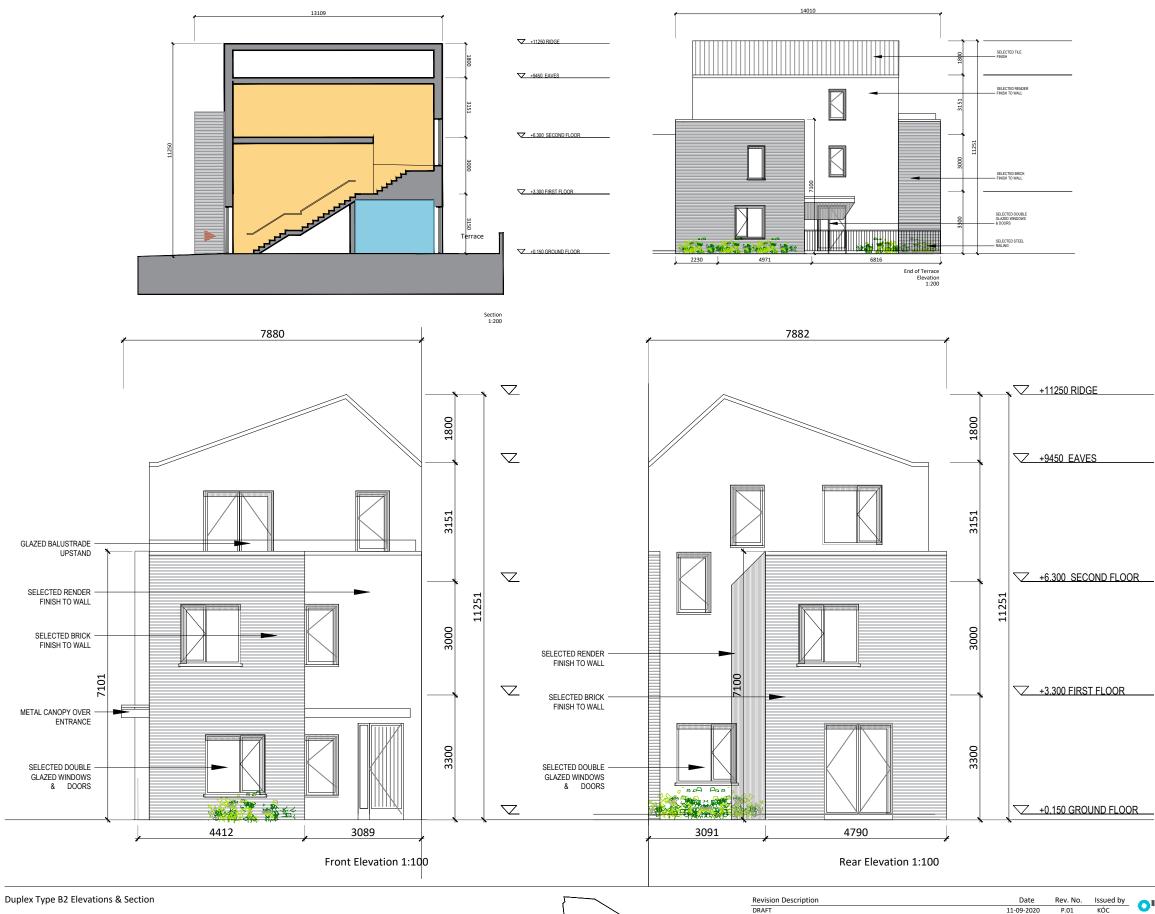

| nai                                                                                                       | hon                                 | vniko         |                            | Project No.: | 19020A                   | Scale @ A3:                     | 1:100 / 1:200 |  |
|-----------------------------------------------------------------------------------------------------------|-------------------------------------|---------------|----------------------------|--------------|--------------------------|---------------------------------|---------------|--|
| nahony pike                                                                                               |                                     |               | Project Lead:              | DMD          | Date Printed: 06-04-2022 |                                 |               |  |
|                                                                                                           | oan design                          | Dublin        | Cork                       | Drawn By:    | KÓC                      | Current Rev.:                   | P.06          |  |
| @omahonypike.com The Chapel 26 South Mall 202 7400 Mount St. Anne's Cork City                             |                                     | Model No.:    | 19020A-OMP-HT-XX-DR-A-1000 |              |                          |                                 |               |  |
| 283 0822     Milltown, Dublin 6     Co. Cork       honypike.com     D06 XN52 Ireland     T12 R2RV Ireland |                                     | Purpose:      | PLANNING                   |              |                          |                                 |               |  |
|                                                                                                           | Residen                             | tial Developr | nent Hacket                | stown        |                          |                                 |               |  |
| :                                                                                                         | Hacketstown, Skerries, Co. Dublin   |               |                            |              |                          |                                 |               |  |
|                                                                                                           | Land Development Agency             |               |                            |              |                          |                                 |               |  |
| Title:                                                                                                    | Duplex Type B2 Elevations & Section |               |                            |              |                          | Suitability - Checked By - Date |               |  |
| No.:                                                                                                      | 19020A                              | -OMP-HT-B2    | -DR-XX-2000                | )            | l                        |                                 |               |  |
|                                                                                                           |                                     |               |                            |              |                          |                                 |               |  |